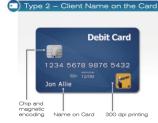

# Type 2 Branch stock Non-personalized Cards

Customer requests card

Bank Teller obtains a non-personalized card from branch storage

Bank Teller enters data in the card

Bank teller personalizes card with cardholder name and card number