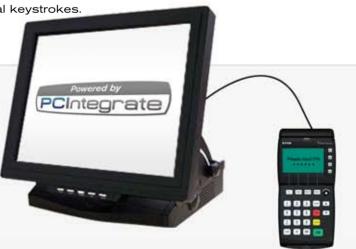

# The PCIntegrate concept:

PCIntegrate is a method of integrating a TechTrex EMV payment terminal or PINpad into existing PC POS clients or register devices. The concept is simple, take our S700 PINpad which is already capable of running as a terminal, provide a simple S700 PINpad software interface to the PC and use that S700 PINpad as the "payment engine" for your existing PC POS solution for processing EMV debit and credit transactions.

S700 PINpad