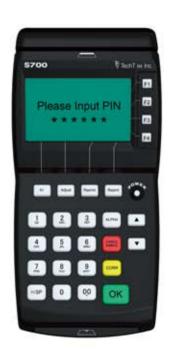

## S700 PINpad specifications

Processor 32-bit ARM9 processor

Memory 64MB Flash, 32MB SDRAM

Real Time Clock (RTC)

RTC has power backup for data retention while the external

power is turned off

Magnetic Stripe Card Reader (MSR) ISO MSR will read Tracks 1,2,3

SD Card Reader Applicable

**Display** Graphical LCD with resolution 128 x 64

Keypad Software programmable. Integrated LED backlight

Speaker Integrated Single-tone Speaker

Communication Options • 1 RS232 port, 1 RJ45 Ethernet Port, 1 Dial up Port, 1 USB

S700 PINpad