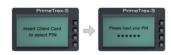

#### How does SelectPIN work?

- Step 1: Swipe or Insert Card
- Step 2: Card is verified by the Issuer
- Step 3: PIN Selection
- Step 4: PIN Confirmation