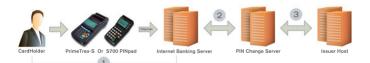

## **PIN Change Solution**

TechTrex Inc. offers a complete hardware and software in-branch PIN change solution, which does not require a PC to change or activate Smart Card PIN. EMV-compliant TechTrex terminals are used to enter and verify the smart card PIN. SelectPIN dramatically improves customer service within the branch. Moreover, the issuer does not bear the cost and risk associated with mailing PINs to their customers.

#### How does SelectPIN work?

- Step 1: Swipe or Insert Card
- Step 2: Card is verified by the Issuer
- Step 3: PIN Selection
- Step 4: PIN Confirmation